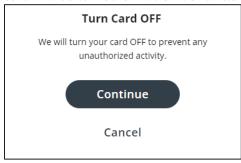

2. For both stolen cards and lost cards where you see unauthorized transactions, the card will be turned off. **Click Continue**.

3. You'll be prompted to contact Cardholder Services immediately to report the suspicious transaction activity.