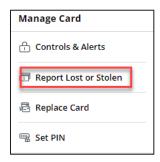

## How to report a lost card without any fraudulent transactions.

1. From the Manage Card section, choose Report Lost or Stolen.

Select Card is lost, enter the date of loss in Card Lost Date, and click Next.

## How to report a lost card with suspected fraudulent transactions or a stolen card.

- 1. From the **Manage Card** section, choose **Report Lost or Stolen**. Select whether the card is lost or stolen. Enter the date the card was lost/stolen and click **Next**.
  - a. If the card is Lost, select that you see transactions you did not make and click **Next**.