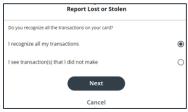

3. Select whether you recognize all the transactions on your card or not and click **Next**. If you don't recognize the transactions, follow the steps to report a lost card with fraudulent transactions on the following page.

## How to report a lost card with suspected fraudulent transactions or a stolen card.

- 1. From the **Manage Card** section, choose **Report Lost or Stolen**. Select whether the card is lost or stolen. Enter the date the card was lost/stolen and click **Next**.
  - a. If the card is Lost, select that you see transactions you did not make and click **Next**.