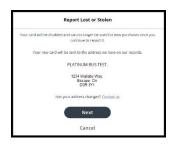

4. If you recognize all transactions, you will be prompted to confirm mailing address on next screen. If address is incorrect, call the number on the back of your card. If correct click **Next**. A confirmation message appears.

2. For both stolen cards and lost cards where you see unauthorized transactions, the card will be turned off. **Click Continue**.

3. You'll be prompted to contact Cardholder Services immediately to report the suspicious transaction activity.