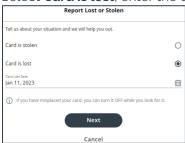

## How to report a lost card without any fraudulent transactions.

1. From the Manage Card section, choose Report Lost or Stolen.

Select Card is lost, enter the date of loss in Card Lost Date, and click Next.