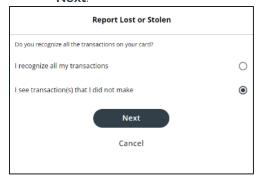

3. Select whether you recognize all the transactions on your card or not and click **Next**. If you don't recognize the transactions, follow the steps to report a lost card with fraudulent transactions on the following page.

## How to report a lost card with suspected fraudulent transactions or a stolen card.

- 1. From the **Manage Card** section, choose **Report Lost or Stolen**. Select whether the card is lost or stolen. Enter the date the card was lost/stolen and click **Next**.
  - a. If the card is Lost, select that you see transactions you did not make and click **Next**.