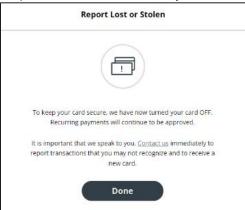

2. For both stolen cards and lost cards where you see unauthorized transactions, the card will be turned off. **Click Continue**.

3. You'll be prompted to contact Cardholder Services immediately to report the suspicious transaction activity.