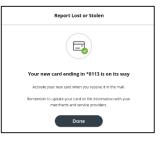

4. If you recognize all transactions, you will be prompted to confirm mailing address on next screen. If address is incorrect, call the number on the back of your card. If correct click **Next**. A confirmation message appears.

**Important**: You must activate the new card when it arrives and update your card on file information with any merchants or service providers.