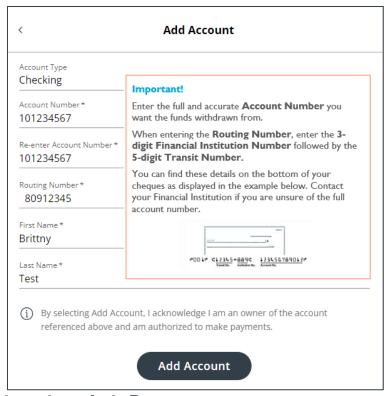

## Adding a payment account

1. Select **Make a Payment** from the main screen.

Click Manage Payment Accounts. Click Add Account.

3. Fill in banking information and click **Add Account**. The account is added and ready for use.