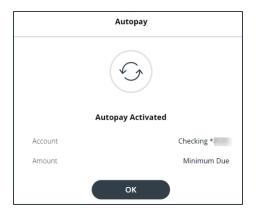

- 1. Select Make a Payment from the main screen.
- 2. Select Autopay.
- 3. Choose the payment option. For **Custom Amount**, enter the dollar amount. Click **Schedule**.

4. Click **OK**. Autopay is now activated.

**Important!** Ensure to make your current payment as your first AutoPay payment will take effect on the next statement cycle.