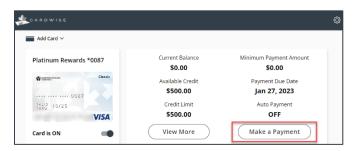

## How to Make Payments and Set Up AutoPay

Cardholders can use **CardWise Mobile** and **CardWise Online** to make a one-time payment or set up recurring payments, known as AutoPay.

A payment account must be set up for both one-time and AutoPay payments.

## Adding a payment account

1. Select **Make a Payment** from the main screen.

Click Manage Payment Accounts. Click Add Account.

3. Fill in banking information and click **Add Account**. The account is added and ready for use.