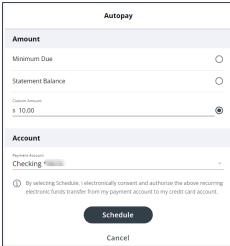

## How to set up AutoPay

A payment account must be added before setting up AutoPay (see above). You can choose to set the monthly payment to be the minimum amount due, the full statement balance, or a custom amount of your choosing.

- 1. Select Make a Payment from the main screen.
- 2. Select Autopay.
- 3. Choose the payment option. For **Custom Amount**, enter the dollar amount. Click **Schedule**.

4. Click **OK**. Autopay is now activated.