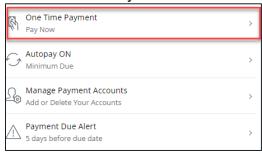

- 1. Select Make a Payment from the main screen.
- 2. Select Autopay.
- 3. Choose the payment option. For **Custom Amount**, enter the dollar amount. Click **Schedule**.

4. Click **OK**. Autopay is now activated.

1. Select **Make a Payment** from the main screen.

2. Select One Time Payment.

3. Enter a Payment Date.

4. Choose the payment option: Minimum Due, Statement Balance, or Custom Amount. For Custom Amount, enter the dollar amount.