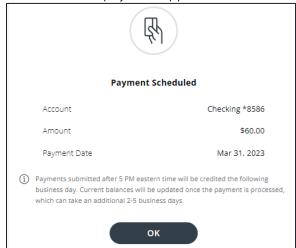

5. Select the **Payment Account**.

- 6. Click Review.
- 7. Review payment details and click Pay.
- 8. Confirmation of payment appears on screen.

9.

\*The CardWise platform supports both Mastercard® and Visa\* credit cards issued by Collabria Financial Services. The above instructions apply to both networks.