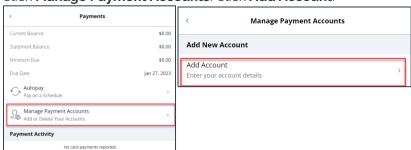

## Adding a payment account

1. Select **Make a Payment** from the main screen.

Click Manage Payment Accounts. Click Add Account.

3. Fill in banking information and click **Add Account**. The account is added and ready for use.