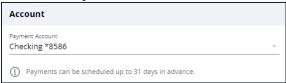

5. Select the **Payment Account**.

- 6. Click Review.
- 7. Review payment details and click Pay.
- 8. Confirmation of payment appears on screen.

9.

\*The CardWise platform supports both Mastercard® and Visa\* credit cards issued by Collabria Financial Services. The above instructions apply to both networks.