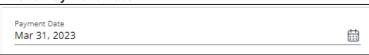

1. Select **Make a Payment** from the main screen.

2. Select One Time Payment.

3. Enter a Payment Date.

4. Choose the payment option: Minimum Due, Statement Balance, or Custom Amount. For Custom Amount, enter the dollar amount.