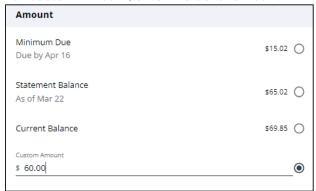

1. Select **Make a Payment** from the main screen.

2. Select One Time Payment.

3. Enter a Payment Date.

4. Choose the payment option: Minimum Due, Statement Balance, or Custom Amount. For Custom Amount, enter the dollar amount.