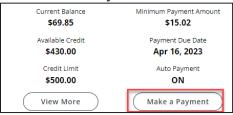

## Adding a payment account

1. Select **Make a Payment** from the main screen.

Click Manage Payment Accounts. Click Add Account.

3. Fill in banking information and click **Add Account**. The account is added and ready for use.

## How to set up AutoPay

A payment account must be added before setting up AutoPay (see above). You can choose to set the monthly payment to be the minimum amount due, the full statement balance, or a custom amount of your choosing.