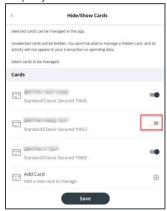

1. Click the Settings gear icon and click **Hide/Show Cards**.

2. Click the toggle button of the card to hide and click **Save**. The toggle button will display as off, and the card will no longer be visible in the card carousel.

3. To show the card again, simply turn the toggle back to the ON position.

**Important!** If the card chosen to hide is the only card available, it will be unsubscribed from **CardWise** and will need to be re-registered as a new user. This may result in losing any previous transaction history.