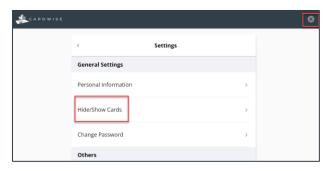

1. Click the Settings gear icon and click **Hide/Show Cards**.

2. Click the toggle button of the card to hide and click **Save**. The toggle button will display as off, and the card will no longer be visible in the card carousel.