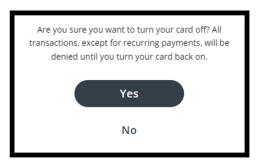

2. Click the Card is ON toggle under the card image. Click Yes to confirm. The card will now display as Card is OFF.

**Note:** If notifications are turned on for the app, cardholders will receive notification of turning the card on or off. Secondary Cardholders or Authorized Users will also receive a notification if one of their cards is turned off.

3. To turn a card back on toggle the card back to "Card is On". Click Yes to confirm. Cardholders will receive a notification (if notifications for the app are turned on).