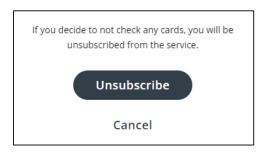

3. To show the card again, simply turn the toggle back to the ON position.

**Important!** If the card chosen to hide is the only card available, it will be unsubscribed from **CardWise** and will need to be re-registered as a new user. This may result in losing any previous transaction history.