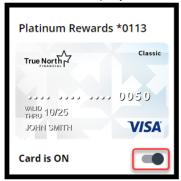

2. Click the Card is ON toggle under the card image. Click Yes to confirm. The card will now display as Card is OFF.

**Note:** If notifications are turned on for the app, cardholders will receive notification of turning the card on or off. Secondary Cardholders or Authorized Users will also receive a notification if one of their cards is turned off.