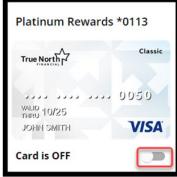

2. Click the Card is ON toggle under the card image. Click Yes to confirm. The card will now display as Card is OFF.

**Note:** If notifications are turned on for the app, cardholders will receive notification of turning the card on or off. Secondary Cardholders or Authorized Users will also receive a notification if one of their cards is turned off.